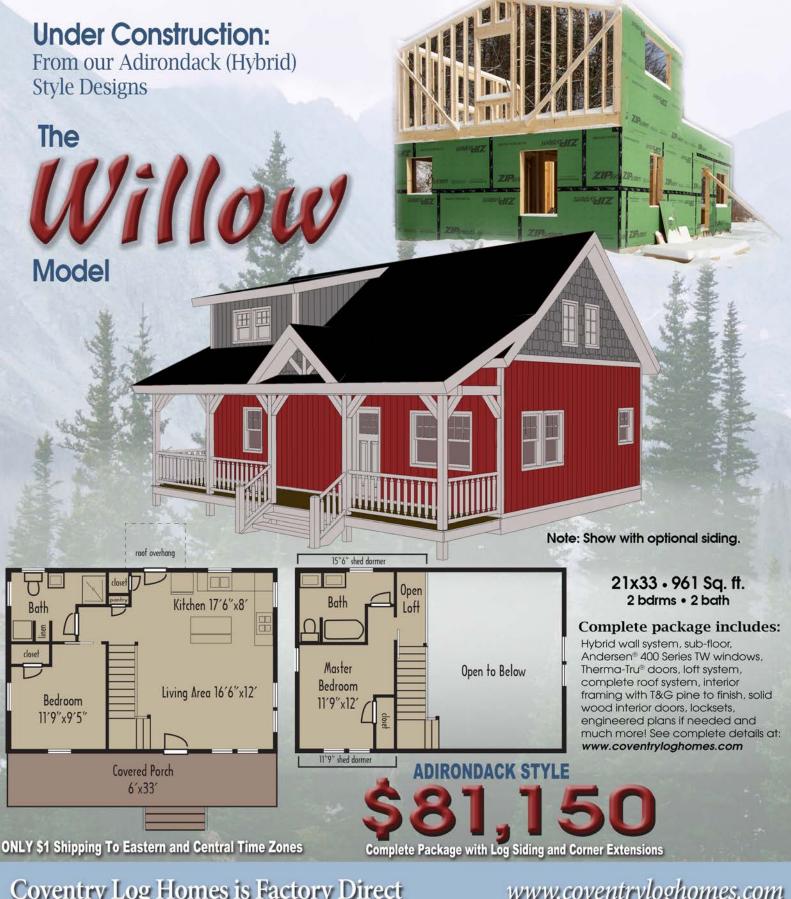

#### **SUB FLOOR**

Perimeter Box • Girder Beam
• Joists • 3/4" T&G Engineered
Sheathing • Stair Stringers/Treads

Skirt-board Log Siding

### **HYBRID WALL SYSTEM**

2x6 Traditional Wall Framing 16" O.C.

- Zip System Wall Sheathing Zip Wall Tape
- Log Siding With Corner Extensions (standard)
- Many Other Exterior Siding Options
- Interior Wall Supplied With T&G To Finish

#### **DORMERS**

Standard Log Siding with Corner Extension

- Other Siding Options
- T&G Pine Interior Walls

#### WINDOWS & DOORS

Andersen Low-E HP Tilt-Wash 400 Series Windows with Screens • Custom Gable Glass per plan

- Therma-Tru Fiberglass Doors Andersen Patio Door/ Glider with Screens • All Door Hardware
- Window & Door Jambs
- Interior and Exterior Trim Boards
- Custom Gable Windows

## LOFT

Heavy Timber Joists • Girder • 2x6 T&G Subfloor • Round Railings • Heavy Timber Stairs

#### **PORCH & DECK**

Joists • Flooring • Railings • Exposed Beam Roof

#### INTERIOR

Partition Framing • T&G Pine Walls and Ceilings

- Pre-hung Interior Doors
- Finish Options Locksets

# **ROOF SYSTEM**

Truss & Purlin Beam System With T&G Pine

- Architectural Shingles or Metal Roof Options
- Designed For Your Snow and Wind Loads