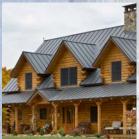

# **ROOF SYSTEM**

Truss & Purlin Beam System With T&G Pine

- Architectural Shingles or Metal Roof Options
- Designed For Your Snow and Wind Loads