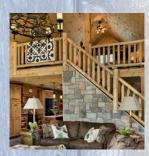

## LOFT

Heavy Timber Joists • Girder • 2x6 T&G Subfloor • Round Railings • Heavy Timber Stairs

#### INTERIOR

Partition Framing • T&G Pine Walls and Ceilings

- Pre-hung Interior Doors
- Finish Options Locksets