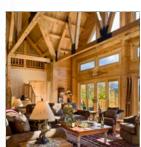

## LOFT

Heavy Timber Joists • Girder • 2x6 T&G Subfloor • Round Railings • Heavy Timber Stairs

# **ROOF SYSTEM**

Truss & Purlin Beam System With T&G Pine

- Architectural Shingles or Metal Roof Options
- Designed For Your Snow and Wind Loads