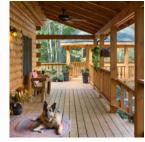

Sheathing • Stair Stringers/Treads

Skirt-board Log Siding



### **HYBRID WALL SYSTEM**

2x6 Traditional Wall Framing 16" O.C.

- Zip System Wall Sheathing Zip Wall Tape
- Log Siding With Corner Extensions (standard)
- Many Other Exterior Siding Options
- Interior Wall Supplied With T&G To Finish



#### **DORMERS**

Standard Log Siding with Corner Extension

- Other Siding Options
- T&G Pine Interior Walls



#### WINDOWS & DOORS

Andersen Low-E HP Tilt-Wash 400 Series Windows with Screens • Custom Gable Glass per plan

- Therma-Tru Fiberglass Doors Andersen Patio Door/ Glider with Screens • All Door Hardware
- Window & Door Jambs
- Interior and Exterior Trim Boards
- Custom Gable Windows



## LOFT

Heavy Timber Joists • Girder • 2x6 T&G Subfloor • Round Railings • Heavy Timber Stairs



#### **PORCH & DECK**

Joists • Flooring • Railings • Exposed Beam Roof



#### INTERIOR

Partition Framing • T&G Pine Walls and Ceilings

- Pre-hung Interior Doors
- Finish Options Locksets



# **ROOF SYSTEM**

Truss & Purlin Beam System With T&G Pine

- Architectural Shingles or Metal Roof Options
- Designed For Your Snow and Wind Loads