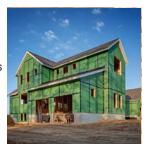

### **HYBRID WALL SYSTEM**

2x6 Traditional Wall Framing 16" O.C.

- Zip System Wall Sheathing Zip Wall Tape
- Log Siding With Corner Extensions (standard)
- Many Other Exterior Siding Options
- Interior Wall Supplied With T&G To Finish