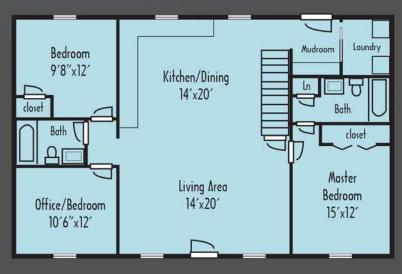

#### INTRODUCTORY PRICE \$95,000 As shown Adirondack Hybrid Style

**28x44 • 1,232 sq ft** 3 bedrooms • 2 baths