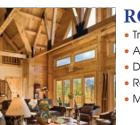

#### **ROOF SYSTEM**

- Truss & Purlin Beam System With T&G Pine (Center Area)
- Architectural Shingles
- Designed For Your Snow and Wind Loads
- Rafter Roof Wings With T&G Pine
- Metal Roof Option

PORCH & DECK OPTIONS
 Joists • Flooring • Railings • Exposed Beam Roof