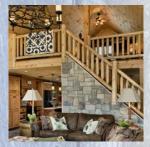

## • Heavy Timber Joists • Girder

2x6 T&G Subfloor
 Railings
 Heavy Timber Stairs

# HERE

Partition Framing
T&G Pine Ceilings

 Option for Pre-hung Interior Doors • Option for T&G Pine Walls • Locksets