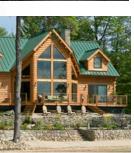

#### INTRODUCTORY PRICE \$95,000 As shown Adirondack Hybrid Style

**28x44 • 1,232 sq ft** 3 bedrooms • 2 baths

#### **Complete Package Includes:**

Hybrid wall system, sub-floor, Andersen® 400 Series TW windows, Therma-Tru® doors, complete roof system, interior framing, locksets, engineered plans if needed and much more! See complete details at: *www.coventryloghomes.com* 