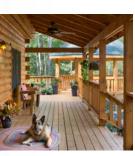

#### **ROOF SYSTEM**

- Truss & Purlin Beam System With T&G Pine (Center Area)
- Architectural Shingles
- Designed For Your Snow and Wind Loads
- Rafter Roof Wings With T&G Pine
- Metal Roof Option

PORCH & DECK OPTIONS
 Joists • Flooring • Railings • Exposed Beam Roof