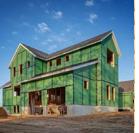

#### **HYBRID WALL SYSTEM**

- 2x6 Traditional Wall Framing 16" O.C.
- Zip System Wall Sheathing Zip Wall Tape
- Pine Board and Batten Siding
- Many Other Exterior Siding Options
- Option for T&G To Finish Walls