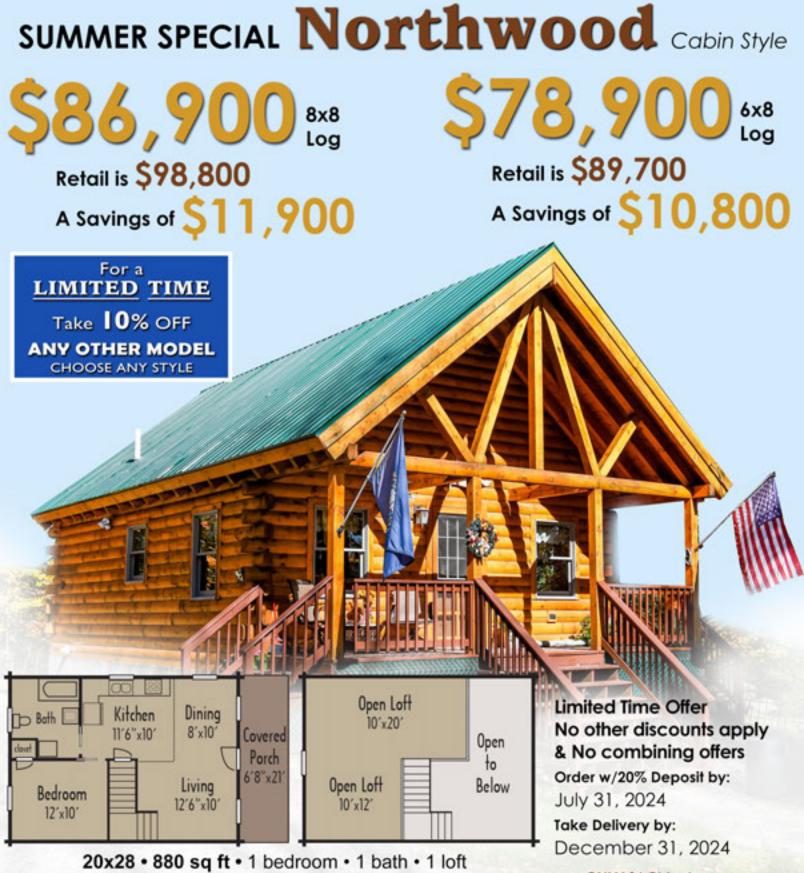

## Take 10% OFF Any Other Model Choose Any Style

#### **Floor SYSTEM**

- Girder materials
- Perimeter box 2x10
- Floor joists 2x10
- Sub floor 3/4' engineered sub-floor sheathing T&G
- 1" T&G pine floor (1st floor)

#### Log Wall SYSTEM

- Solid 6x8 "D" logs
- Pre-cut walls & gables
- Splines
- Caulking & foam gasket
- Corner sealant (spray foam)
- 11" Screw Fasteners

#### **Roof SYSTEM**

- Solid 4x8 beam rafters
- 1" T&G pine ceiling boards
- Tie beams as needed
- Soffit material
- Facia material
- All the Tri-flex membrane
- 2" Rigid insulation (3 Layers)
- Roof strapping
- Metal roofing

#### **Loft SYSTEM**

- Exposed 4x8 loft joists
- 2" T&G subfloor

#### **Porch SYSTEM**

- Perimeter box 2x6 PT
- Floor joists 2x6 PT
- Deck floor 5/4x6 PT
- Railing material PT
- 6x6 posts

#### Windows SYSTEM

- Andersen 400 Series Low-E
- insulated glass double hung
- insect screen
- Window jamb
- 1x4 trim

#### **Exterior Doors**

- Therma-Tru Smooth Star fiberglass
- Entry door w/locksets
- Door jamb
- 1x4 trim Boards