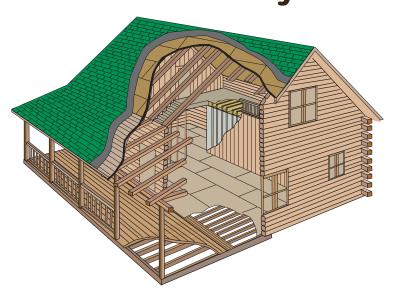

Detailed construction manual

Three sets of construction plans

Unlimited technical service

All the porch ceiling T&G pine

All the roof rafters 2"x12" 16" O.C.

All the roof & porch sheathing 5/8" OSB

All the membrane for roof

# Tradesman Style

All the architectural roof shingles

All the soffit material T&G pine

All the facia material 1"x8" pine

All the Andersen 400 Series Tilt-wash windows complete with full screens

All the exterior doors 3/0x6/8 Smooth-Star Fiberglass insulated 9 lite with adjustable sills